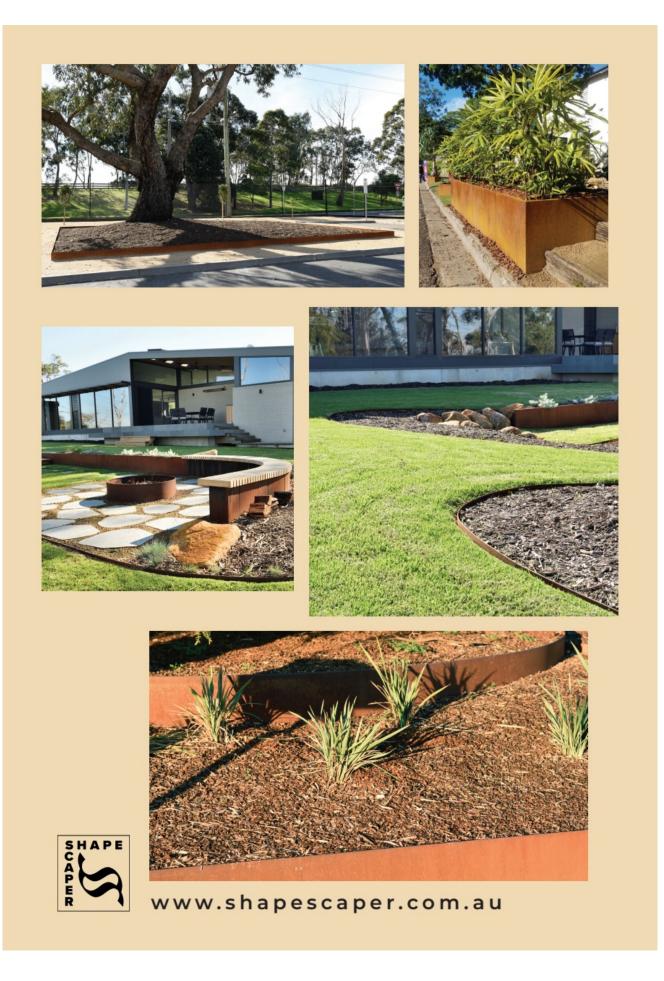

# SHAPESCAPER® weathering steel garden edging

#### Manufactured in Australia with BlueScope® Steel

Lengths are supplied complete with connector plates, stakes and screws. Pre-drilled holes make assembly and alignment easy . SHAPESCAPER<sup>®</sup> landscape edging is a modular steel landscaping system available in eight profile heights at 75mm, 100mm, 150mm, 185mm, 230mm, 290mm, 390mm and 590mm. All lengths are 2400mm long and the lower profiles can be shaped on site into angled bends or flowing curves. SHAPESCAPER<sup>®</sup> weathering steel garden edging is made using Redcor<sup>®</sup> from BlueScope<sup>®</sup> steel and is equivalent in specification to "corten".