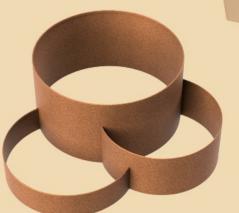

## **TRIPLE RINGS**

| SRT390R765 | 390mm | x3 ring multi-tiered planter<br>footprint Ø 1180mm |
|------------|-------|----------------------------------------------------|
| SRT590R765 | 590mm | x3 ring multi-tiered planter<br>footprint Ø 1180mm |