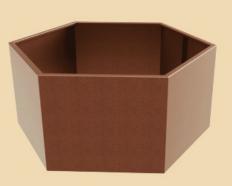

## **HEXAGON PLANTERS**

| Product Code | Planter<br>Height | Steel<br>Type | Planter Dimensions                         |
|--------------|-------------------|---------------|--------------------------------------------|
| SPH54R       | 500mm             | REDCOR®       | Hexagon Planter<br>500mm high, 400mm sides |
| SPH56R       | 500mm             | REDCOR®       | Hexagon Planter<br>500mm high, 600mm sides |
| SPH58R       | 500mm             | REDCOR®       | Hexagon Planter<br>500mm high, 800mm sides |
| SPH74R       | 700mm             | REDCOR®       | Hexagon Planter<br>700mm high, 400mm sides |
| SPH76R       | 700mm             | REDCOR®       | Hexagon Planter<br>700mm high, 600mm sides |
| SPH78R       | 700mm             | REDCOR®       | Hexagon Planter<br>700mm high, 800mm sides |