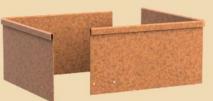

# SHAPESCAPER<sup>®</sup> pre-made edging corners

#### Manufactured in Australia with BlueScope® Steel

Corner lengths are supplied complete with connector plates and screws. Pre-drilled holes make assembly and alignment easy . SHAPESCAPER<sup>®</sup> pre-made corners are available in taller profile heights. While the 75mm, 100mm, 150mm and 185mm can easily be shaped on site to form 90° bends the higher profiles require either the use of our custom bending service or our pre-made corners

### **REDCOR® EDGING CORNERS** also available in GALVABOND®

| Product Code     | Edging<br>Height | Steel<br>Type | Steel<br>Thickness | Corner length |  |  |  |
|------------------|------------------|---------------|--------------------|---------------|--|--|--|
| Internal Corners |                  |               |                    |               |  |  |  |
| SECI075R20       | 75mm             | REDCOR®       | 2.0mm              | 300x300mm     |  |  |  |
| SECI100R20       | 100mm            | REDCOR®       | 2.0mm              | 300x300mm     |  |  |  |
| SECI150R20       | 150mm            | REDCOR®       | 2.0mm              | 300x300mm     |  |  |  |
| SECI185R20       | 185mm            | REDCOR®       | 2.0mm              | 300x300mm     |  |  |  |
| SECI230R20       | 230mm            | REDCOR®       | 2.0mm              | 300x300mm     |  |  |  |
| SECI290R20       | 290mm            | REDCOR®       | 2.0mm              | 300x300mm     |  |  |  |
| SECI390R20       | 390mm            | REDCOR®       | 2.0mm              | 300x300mm     |  |  |  |
| SECI590R20       | 590mm            | REDCOR®       | 2.0mm              | 300x300mm     |  |  |  |
| External Corne   | rs               |               |                    |               |  |  |  |
| SECE075R20       | 75mm             | REDCOR®       | 2.0mm              | 300x300mm     |  |  |  |
| SECE100R20       | 100mm            | REDCOR®       | 2.0mm              | 300x300mm     |  |  |  |
| SECE150R20       | 150mm            | REDCOR®       | 2.0mm              | 300x300mm     |  |  |  |
| SECE185R20       | 185mm            | REDCOR®       | 2.0mm              | 300x300mm     |  |  |  |
| SECE230R20       | 230mm            | REDCOR®       | 2.0mm              | 300x300mm     |  |  |  |
| SECE290R20       | 290mm            | REDCOR®       | 2.0mm              | 300x300mm     |  |  |  |
| SECE390R20       | 390mm            | REDCOR®       | 2.0mm              | 300x300mm     |  |  |  |
| SECE590R20       | 590mm            | REDCOR®       | 2.0mm              | 300x300mm     |  |  |  |
|                  |                  |               |                    |               |  |  |  |

Internal Corner

**External Corner** 