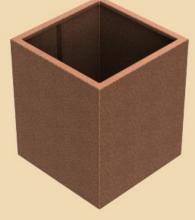

## **500mm High MODULAR BOX PLANTERS**

| - |              |                   |               |                                |
|---|--------------|-------------------|---------------|--------------------------------|
| - | Product Code | Planter<br>Height | Steel<br>Type | Planter Dimensions             |
| - | SPB544R      | 500mm             | REDCOR®       | Box Planter<br>400mm x 400mm   |
| - | SPB566R      | 500mm             | REDCOR®       | Box Planter<br>600mm x 600mm   |
| - | SPB584R      | 500mm             | REDCOR®       | Box Planter<br>800mm x 400mm   |
| - | SPB588R      | 500mm             | REDCOR®       | Box Planter<br>800mm x 800mm   |
| - | SPB51010R    | 500mm             | REDCOR®       | Box Planter<br>1000mm x 1000mm |
| - | SPB51212R    | 500mm             | REDCOR®       | Box Planter<br>1200mm x 1200mm |
| - | SPB5168R     | 500mm             | REDCOR®       | Box Planter<br>1600mm x 800mm  |
| 1 | SPB5186R     | 500mm             | REDCOR®       | Box Planter<br>1800mm x 600mm  |
| 1 | SPB5204R     | 500mm             | REDCOR®       | Box Planter<br>2000mm x 400mm  |
|   |              |                   |               |                                |

## 700mm High MODULAR BOX PLANTERS

| SPB744R   | 700mm | REDCOR® | Box Planter<br>400mm x 400mm   |
|-----------|-------|---------|--------------------------------|
| SPB766R   | 700mm | REDCOR® | Box Planter<br>600mm x 600mm   |
| SPB784R   | 700mm | REDCOR® | Box Planter<br>800mm x 400mm   |
| SPB788R   | 700mm | REDCOR® | Box Planter<br>800mm x 800mm   |
| SPB71010R | 700mm | REDCOR® | Box Planter<br>1000mm x 1000mm |
| SPB71212R | 700mm | REDCOR® | Box Planter<br>1200mm x 1200mm |
| SPB7168R  | 700mm | REDCOR® | Box Planter<br>1600mm x 800mm  |
| SPB7186R  | 700mm | REDCOR® | Box Planter<br>1800mm x 600mm  |
| SPB7204R  | 700mm | REDCOR® | Box Planter<br>2000mm x 400mm  |