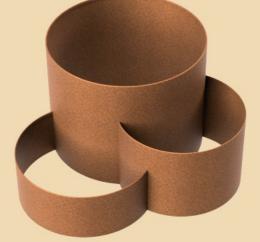

## **TRIPLE RINGS**

| SRT390R765 | 390mm | x3 ring multi-tiered planter<br>footprint Ø 1180mm |
|------------|-------|----------------------------------------------------|
| SRT590R765 | 590mm | x3 ring multi-tiered planter<br>footprint Ø 1180mm |