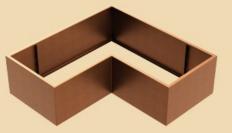

# SHAPESCAPER<sup>®</sup> pre-made edging corners

#### Manufactured in Australia with BlueScope® Steel

Corner lengths are supplied complete with connector plates and screws. Pre-drilled holes make assembly and alignment easy . SHAPESCAPER<sup>®</sup> pre-made corners are available in taller profile heights. While the 75mm, 100mm, 150mm and 185mm can easily be shaped on site to form 90° bends the higher profiles require either the use of our custom bending service or our pre-made corners

### **REDCOR® EDGING CORNERS** also available in GALVABOND®

| Product Code     | Edging<br>Height | Steel<br>Type | Steel<br>Thickness | Corner length |  |  |  |
|------------------|------------------|---------------|--------------------|---------------|--|--|--|
| Internal Corners |                  |               |                    |               |  |  |  |
| SECI075R20       | 75mm             | REDCOR®       | 2.0mm              | 300x300mm     |  |  |  |
| SECI100R20       | 100mm            | REDCOR®       | 2.0mm              | 300x300mm     |  |  |  |
| SECI150R20       | 150mm            | REDCOR®       | 2.0mm              | 300x300mm     |  |  |  |
| SECI185R20       | 185mm            | REDCOR®       | 2.0mm              | 300x300mm     |  |  |  |
| SECI230R20       | 230mm            | REDCOR®       | 2.0mm              | 300x300mm     |  |  |  |
| SECI290R20       | 290mm            | REDCOR®       | 2.0mm              | 300x300mm     |  |  |  |
| SECI390R20       | 390mm            | REDCOR®       | 2.0mm              | 300x300mm     |  |  |  |
| SECI590R20       | 590mm            | REDCOR®       | 2.0mm              | 300x300mm     |  |  |  |
| External Corne   | rs               |               |                    |               |  |  |  |
| SECE075R20       | 75mm             | REDCOR®       | 2.0mm              | 300x300mm     |  |  |  |
| SECE100R20       | 100mm            | REDCOR®       | 2.0mm              | 300x300mm     |  |  |  |
| SECE150R20       | 150mm            | REDCOR®       | 2.0mm              | 300x300mm     |  |  |  |
| SECE185R20       | 185mm            | REDCOR®       | 2.0mm              | 300x300mm     |  |  |  |
| SECE230R20       | 230mm            | REDCOR®       | 2.0mm              | 300x300mm     |  |  |  |
| SECE290R20       | 290mm            | REDCOR®       | 2.0mm              | 300x300mm     |  |  |  |
| SECE390R20       | 390mm            | REDCOR®       | 2.0mm              | 300x300mm     |  |  |  |
| SECE590R20       | 590mm            | REDCOR®       | 2.0mm              | 300x300mm     |  |  |  |
|                  |                  |               |                    |               |  |  |  |

Internal Corner

**External Corner** 