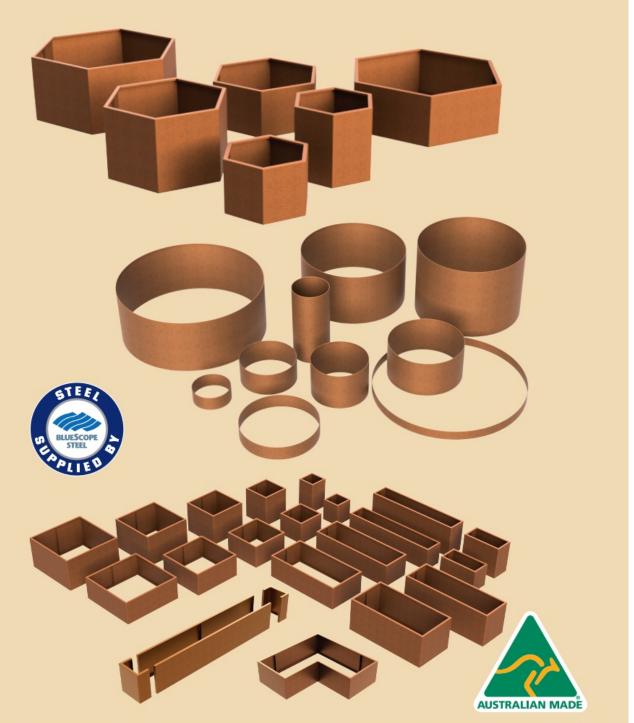

# **SHAPESCAPER®** steel planter rings

Manufactured in Australia with BlueScope® Steel

Rings are supplied as either open or closed (please see table below for the default). All rings can be however be ordered as either "open" or "closed". Closed rings are supplied fully riveted, while open rings feature pre-drilled holes and pre-fixed connector plates that make alignment and closure quick and easy using the supplied rivets. SHAPESCAPER<sup>®</sup> planter rings are available in eights profile heights at 100mm, 150mm, 185mm, 230mm, 290mm, 390mm, 590mm, 800mm. All rings are made from 2.0mm thick BlueScope<sup>®</sup> Steel.

| Product Code | Ring<br>Height | Steel<br>Type | Diameter | Default<br>Open/Closed |
|--------------|----------------|---------------|----------|------------------------|
| SR100R575    | 100mm          | REDCOR®       | 575mm    | Closed                 |
| SR150R575    | 150mm          | REDCOR®       | 575mm    | Closed                 |
| SR185R575    | 185mm          | REDCOR®       | 575mm    | Closed                 |
| SR230R575    | 230mm          | REDCOR®       | 575mm    | Closed                 |
| SR290R575    | 290mm          | REDCOR®       | 575mm    | Closed                 |
| SR390R575    | 390mm          | REDCOR®       | 575mm    | Closed                 |
| SR590R575    | 590mm          | REDCOR®       | 575mm    | Closed                 |
| SR800R575    | 800mm          | REDCOR®       | 575mm    | Closed                 |
| SR100R765    | 100mm          | REDCOR®       | 765mm    | Closed                 |
| SR150R765    | 150mm          | REDCOR®       | 765mm    | Closed                 |
| SR185R765    | 185mm          | REDCOR®       | 765mm    | Closed                 |
| SR230R765    | 230mm          | REDCOR®       | 765mm    | Closed                 |
| SR290R765    | 290mm          | REDCOR®       | 765mm    | Closed                 |
| SR390R765    | 390mm          | REDCOR®       | 765mm    | Closed                 |
| SR590R765    | 590mm          | REDCOR®       | 765mm    | Closed                 |
| SR800R765    | 800mm          | REDCOR®       | 765mm    | Closed                 |
| SR100R1150   | 100mm          | REDCOR®       | 1150mm   | Open                   |
| SR150R1150   | 150mm          | REDCOR®       | 1150mm   | Open                   |
| SR185R1150   | 185mm          | REDCOR®       | 1150mm   | Open                   |
| SR230R1150   | 230mm          | REDCOR®       | 1150mm   | Open                   |
| SR290R1150   | 290mm          | REDCOR®       | 1150mm   | Open                   |
| SR390R1150   | 390mm          | REDCOR®       | 1150mm   | Open                   |
| SR590R1150   | 590mm          | REDCOR®       | 1150mm   | Open                   |
| SR800R1150   | 800mm          | REDCOR®       | 1150mm   | Open                   |
| SR100R1530   | 100mm          | REDCOR®       | 1530mm   | Open                   |
| SR150R1530   | 150mm          | REDCOR®       | 1530mm   | Open                   |
| SR185R1530   | 185mm          | REDCOR®       | 1530mm   | Open                   |
| SR230R1530   | 230mm          | REDCOR®       | 1530mm   | Open                   |
| SR290R1530   | 290mm          | REDCOR®       | 1530mm   | Open                   |
| SR390R1530   | 390mm          | REDCOR®       | 1530mm   | Open                   |
| SR590R1530   | 590mm          | REDCOR®       | 1530mm   | Open                   |

# SHAPESCAPER<sup>®</sup> modular steel landscaping

Manufactured in Australia with BlueScope® Steel

SHAPESCAPER® planters feature a modular design that create extremely durable and attractive REDCOR® weathering steel planters suitable for both domestic and commercial installation. The design incorporates smooth rounded edges and a top 40mm x 20mm return rim for added strength and safety. Planters are supplied in two halves that are easily joined. They can also be combined with a range of extender lengths to create your own custom designs. Pre-drilled alignment holes make assembly very quick and easy. Planters come in either a 500mm or 700mm profile height. Custom bases and feet are also available.

## **HEXAGON PLANTERS**

| Product Code | Planter<br>Height | Steel<br>Type | Planter Dimensions                         |
|--------------|-------------------|---------------|--------------------------------------------|
| SPH54R       | 500mm             | REDCOR®       | Hexagon Planter<br>500mm high, 400mm sides |
| SPH56R       | 500mm             | REDCOR®       | Hexagon Planter<br>500mm high, 600mm sides |
| SPH58R       | 500mm             | REDCOR®       | Hexagon Planter<br>500mm high, 800mm sides |
| SPH74R       | 700mm             | REDCOR®       | Hexagon Planter<br>700mm high, 400mm sides |
| SPH76R       | 700mm             | REDCOR®       | Hexagon Planter<br>700mm high, 600mm sides |
| SPH78R       | 700mm             | REDCOR®       | Hexagon Planter<br>700mm high, 800mm sides |

## **500mm High MODULAR BOX PLANTERS**

| - |              |                   |               |                                |
|---|--------------|-------------------|---------------|--------------------------------|
| - | Product Code | Planter<br>Height | Steel<br>Type | Planter Dimensions             |
| - | SPB544R      | 500mm             | REDCOR®       | Box Planter<br>400mm x 400mm   |
| - | SPB566R      | 500mm             | REDCOR®       | Box Planter<br>600mm x 600mm   |
| - | SPB584R      | 500mm             | REDCOR®       | Box Planter<br>800mm x 400mm   |
| - | SPB588R      | 500mm             | REDCOR®       | Box Planter<br>800mm x 800mm   |
| - | SPB51010R    | 500mm             | REDCOR®       | Box Planter<br>1000mm x 1000mm |
| - | SPB51212R    | 500mm             | REDCOR®       | Box Planter<br>1200mm x 1200mm |
| - | SPB5168R     | 500mm             | REDCOR®       | Box Planter<br>1600mm x 800mm  |
| 1 | SPB5186R     | 500mm             | REDCOR®       | Box Planter<br>1800mm x 600mm  |
| 1 | SPB5204R     | 500mm             | REDCOR®       | Box Planter<br>2000mm x 400mm  |
|   |              |                   |               |                                |

## 700mm High MODULAR BOX PLANTERS

| SPB744R   | 700mm | REDCOR® | Box Planter<br>400mm x 400mm   |
|-----------|-------|---------|--------------------------------|
| SPB766R   | 700mm | REDCOR® | Box Planter<br>600mm x 600mm   |
| SPB784R   | 700mm | REDCOR® | Box Planter<br>800mm x 400mm   |
| SPB788R   | 700mm | REDCOR® | Box Planter<br>800mm x 800mm   |
| SPB71010R | 700mm | REDCOR® | Box Planter<br>1000mm x 1000mm |
| SPB71212R | 700mm | REDCOR® | Box Planter<br>1200mm x 1200mm |
| SPB7168R  | 700mm | REDCOR® | Box Planter<br>1600mm x 800mm  |
| SPB7186R  | 700mm | REDCOR® | Box Planter<br>1800mm x 600mm  |
| SPB7204R  | 700mm | REDCOR® | Box Planter<br>2000mm x 400mm  |