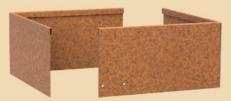

# SHAPESCAPER<sup>®</sup> pre-made edging corners

#### Manufactured in Australia with BlueScope® Steel

Corner lengths are supplied complete with connector plates and screws. Pre-drilled holes make assembly and alignment easy . SHAPESCAPER<sup>®</sup> pre-made corners are available in taller profile heights. While the 75mm, 100mm, 150mm and 185mm can easily be shaped on site to form 90° bends the higher profiles require either the use of our custom bending service or our pre-made corners

### **REDCOR® EDGING CORNERS** also available in GALVABOND®

| Product Code     | Edging<br>Height | Steel<br>Type | Steel<br>Thickness | Corner length |  |  |  |
|------------------|------------------|---------------|--------------------|---------------|--|--|--|
| Internal Corners |                  |               |                    |               |  |  |  |
| SECI075R20       | 75mm             | REDCOR®       | 2.0mm              | 300x300mm     |  |  |  |
| SECI100R20       | 100mm            | REDCOR®       | 2.0mm              | 300x300mm     |  |  |  |
| SECI150R20       | 150mm            | REDCOR®       | 2.0mm              | 300x300mm     |  |  |  |
| SECI185R20       | 185mm            | REDCOR®       | 2.0mm              | 300x300mm     |  |  |  |
| SECI230R20       | 230mm            | REDCOR®       | 2.0mm              | 300x300mm     |  |  |  |
| SECI290R20       | 290mm            | REDCOR®       | 2.0mm              | 300x300mm     |  |  |  |
| SECI390R20       | 390mm            | REDCOR®       | 2.0mm              | 300x300mm     |  |  |  |
| SECI590R20       | 590mm            | REDCOR®       | 2.0mm              | 300x300mm     |  |  |  |
| External Corne   | rs               |               |                    |               |  |  |  |
| SECE075R20       | 75mm             | REDCOR®       | 2.0mm              | 300x300mm     |  |  |  |
| SECE100R20       | 100mm            | REDCOR®       | 2.0mm              | 300x300mm     |  |  |  |
| SECE150R20       | 150mm            | REDCOR®       | 2.0mm              | 300x300mm     |  |  |  |
| SECE185R20       | 185mm            | REDCOR®       | 2.0mm              | 300x300mm     |  |  |  |
| SECE230R20       | 230mm            | REDCOR®       | 2.0mm              | 300x300mm     |  |  |  |
| SECE290R20       | 290mm            | REDCOR®       | 2.0mm              | 300x300mm     |  |  |  |
| SECE390R20       | 390mm            | REDCOR®       | 2.0mm              | 300x300mm     |  |  |  |
| SECE590R20       | 590mm            | REDCOR®       | 2.0mm              | 300x300mm     |  |  |  |
|                  |                  |               |                    |               |  |  |  |

Internal Corner

**External Corner** 