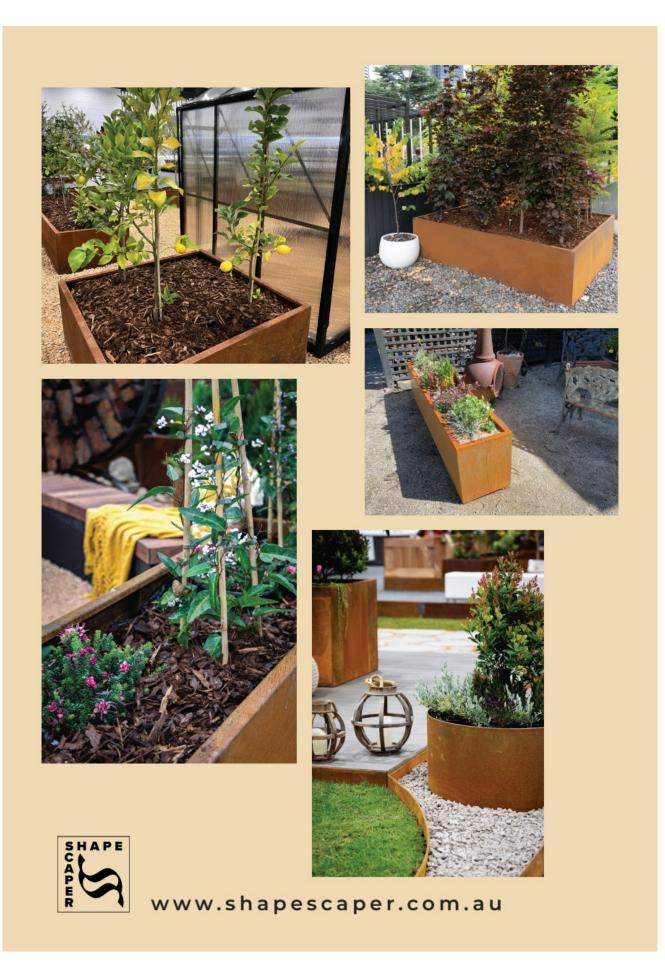

# SHAPESCAPER<sup>®</sup> modular steel landscaping

Manufactured in Australia with BlueScope® Steel

SHAPESCAPER® planters feature a modular design that create extremely durable and attractive REDCOR® weathering steel planters suitable for both domestic and commercial installation. The design incorporates smooth rounded edges and a top 40mm x 20mm return rim for added strength and safety. Planters are supplied in two halves that are easily joined. They can also be combined with a range of extender lengths to create your own custom designs. Pre-drilled alignment holes make assembly very quick and easy. Planters come in either a 500mm or 700mm profile height. Custom bases and feet are also available.