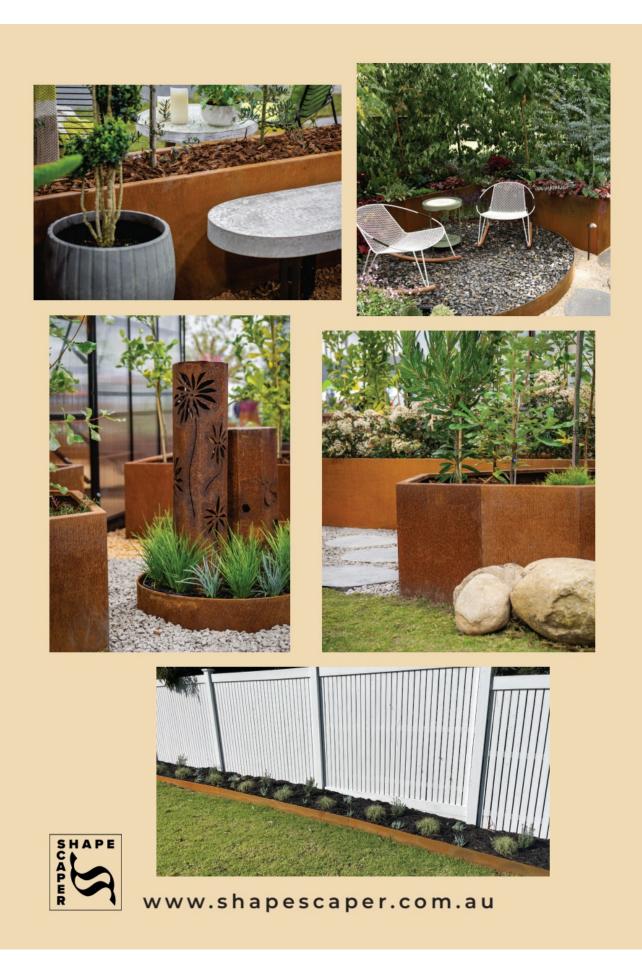

# SHAPESCAPER<sup>®</sup> modular steel landscaping

Manufactured in Australia with BlueScope® Steel

SHAPESCAPER® planters feature a modular design that create extremely durable and attractive REDCOR® weathering steel planters suitable for both domestic and commercial installation. The design incorporates smooth rounded edges and a top 40mm x 20mm return rim for added strength and safety. Planters are supplied in two halves that are easily joined. They can also be combined with a range of extender lengths to create your own custom designs. Pre-drilled alignment holes make assembly very quick and easy. Planters come in either a 500mm or 700mm profile height. Custom bases and feet are also available.