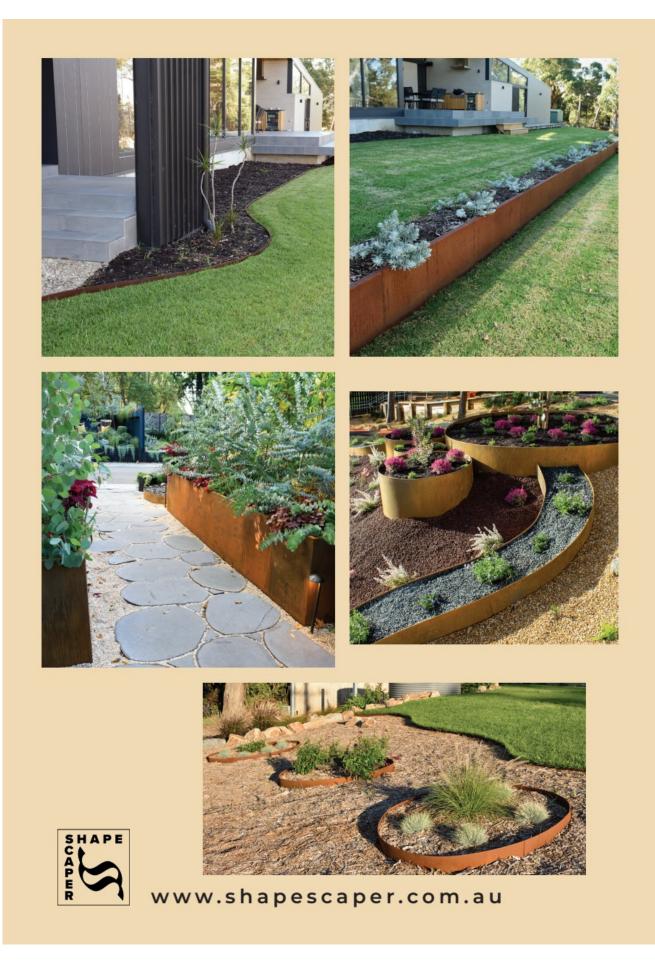

# SHAPESCAPER® weathering steel garden edging

#### Manufactured in Australia with BlueScope® Steel

Lengths are supplied complete with connector plates, stakes and screws. Pre-drilled holes make assembly and alignment easy . SHAPESCAPER<sup>®</sup> landscape edging is a modular steel landscaping system available in eight profile heights at 75mm, 100mm, 150mm, 185mm, 230mm, 290mm, 390mm and 590mm. All lengths are 2400mm long and the lower profiles can be shaped on site into angled bends or flowing curves. SHAPESCAPER<sup>®</sup> weathering steel garden edging is made using Redcor<sup>®</sup> from BlueScope<sup>®</sup> steel and is equivalent in specification to "corten".