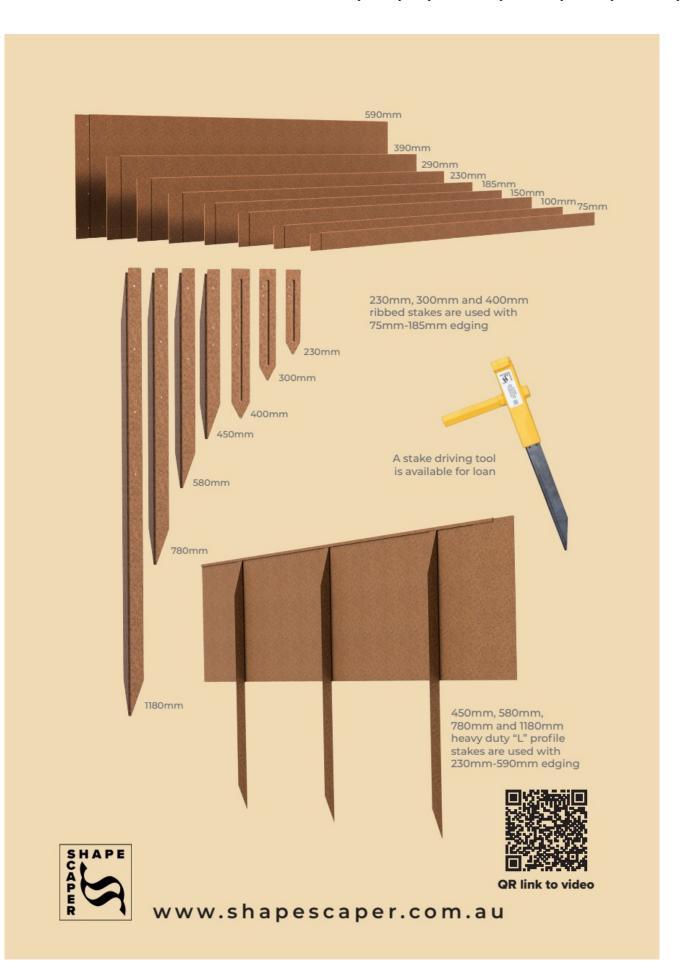

# **SHAPESCAPER®** stakes and connectors

#### Manufactured in Australia with BlueScope® Steel

All SHAPESCAPER<sup>®</sup> stakes and connectors feature precision pre-drilled holes that align with corresponding holes pre-drilled along the full length of all SHAPESCAPER<sup>®</sup> edging.

A choice of holes along each length allow for either the recommended x3 stakes per length or x4 stakes per length for specific applications, such as long straight runs of edging in light soils or heavy traffic areas.

Lower profile stakes such as the 400mm long ribbed stake offer a choice of fastening heights that can be varied depending on the profile of the edging being installed along with the required fastener depth.

Stakes can be installed by matching up the corresponding holes in the edging and then secured by screwing in from the front.

Alternatively stakes can be installed by screwing them in through a pre-drilled stake hole into any part of the edging along the back face.